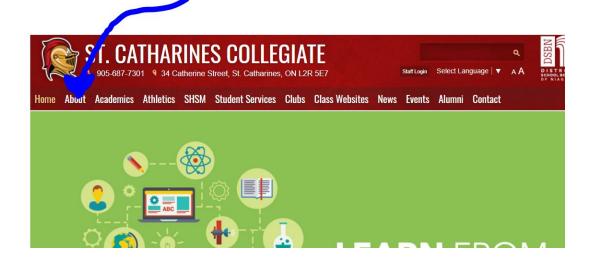

## Step 6:

Still having problems! Contact your teacher directly! All emails are available on our site, click about and hit staff:

Click on Staff:

Click on your teacher's name and it will link to their board email: