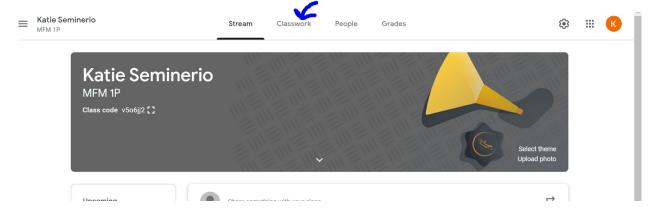

# **Guide to Google Classroom:**

#### Step 1:

Go to classroom.google.com Log in using your student's dsbn email and password.

#### Step 2:

When you log in you will find your class, you may have multiple classrooms:

≡ Google Classroom



#### Step 3:

Click on the classroom you want to be on and it will take you to their page:

## Step 4:

The Stream will have all the announcements the teacher is making to the class.



## Step 5:

Classwork will be distributed in this section:



## Step 6:

Still having problems! Contact your teacher directly! All emails are available on our site, click about and hit staff:



Click on Staff:



Click on your teacher's name and it will link to their board email:



About Staff

ABOUT Code of Conduct

Student Discipline

History

Principal's Message

Transportation

Family of Schools

#### Administration

- Ms. J. Provost, Principal
- Mrs. K. Seminerio, Vice-Principal
- · Mr. K. Visser, Vice-Principal

Teaching Staff

Please click on the teacher's name to send an email. Thank you.

#### Looking for class websites?

- Ms. R. Acott
- Mr. B. Aida
- Ms. J. Allen
- Mr. H. Anderson
- Mr. J. Bald
- Ms. M. Banders
- Mr. C. Bates
- Ms. A. Belanger
- Ms. C. Camelo
- Ms. L. Cameron
- Ms. A. Campbell Mr. D. Cottingham
- Mr. R. Crysler
- Ms.