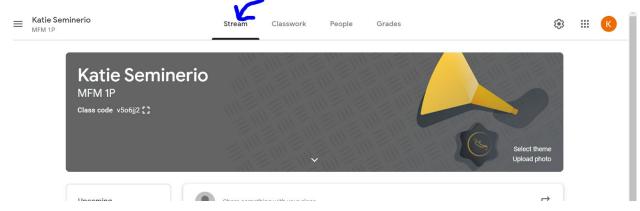

## Step 4:

The Stream will have all the announcements the teacher is making to the class.