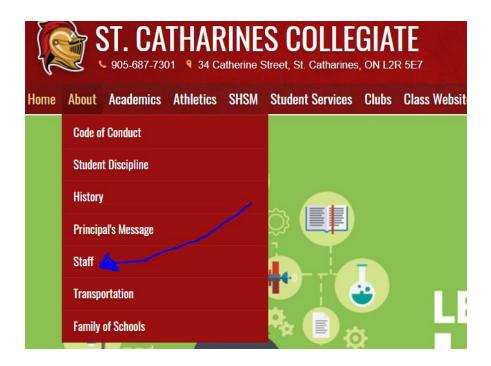

## Step 6:

Still having problems! Contact your teacher directly! All emails are available on our site, click about and hit staff:

Click on Staff:

Click on your teacher's name and it will link to their board email:

About Staff

ABOUT Code of Conduct

Student Discipline

History

Principal's Message

Transportation

Family of Schools