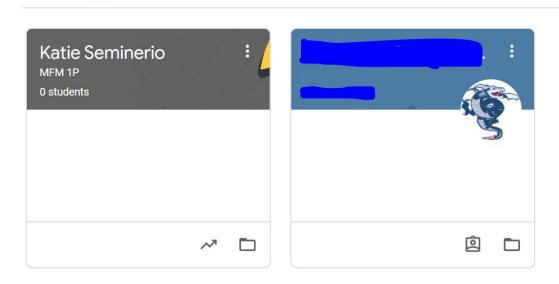

#### Step 2:

When you log in you will find your class, you may have multiple classrooms:

≡ Google Classroom

#### Step 3:

Click on the classroom you want to be on and it will take you to their page: